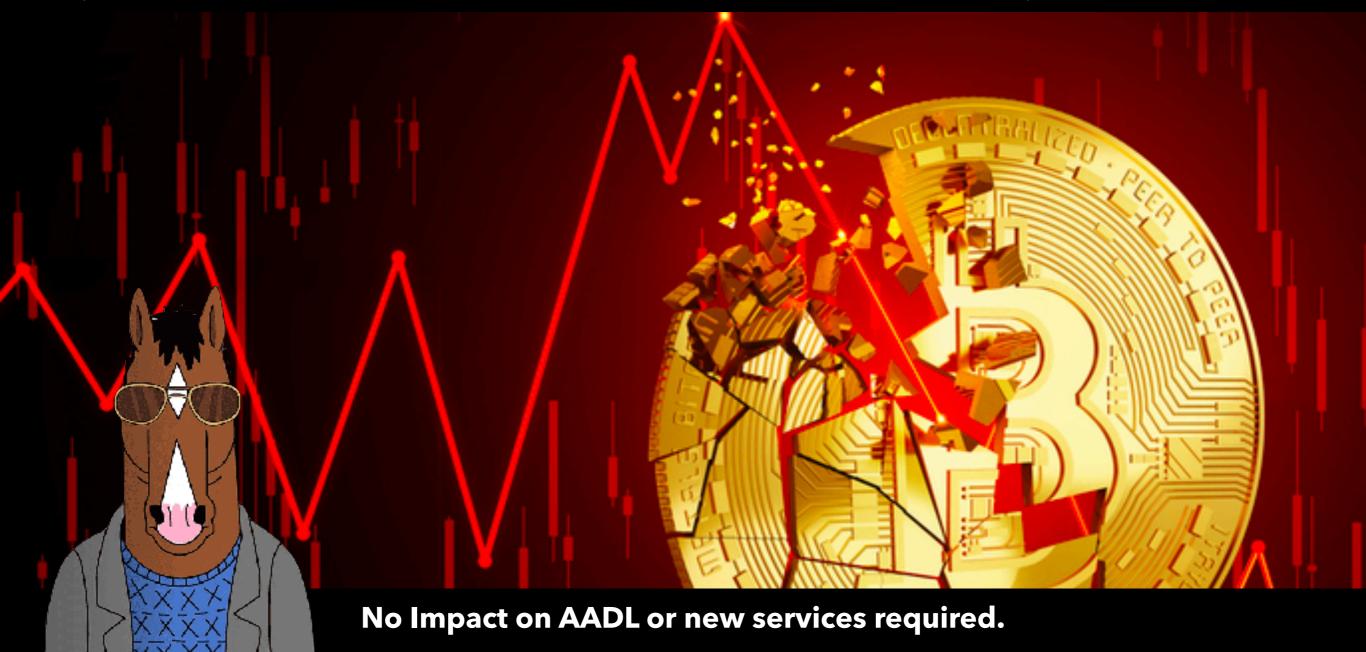

#### CRYPTOPOCALYPSE - Dec. 2026

Cryptocurrency exchange sites are knocked offline as fast as they can be brought up. Bitcoin and ETH crash.